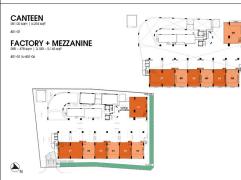

## COMMERCIAL - FACTORY (B2)

10, MANDAI ESTATE, ADMIRALTY, WOODLANDS,

**SINGAPORE 729907** 

■ LISTING ID: SGLD70216365 ■ TENURE: FREEHOLD ■ TITLE: N/A

■ **SIZE BUILT-UP**: 6,254SQFT (581SQM)
■ **SIZE LAND**: 1.496AC (0.605HA)

■ NO. OF FLOORS: 10

■ FLOOR/LEVEL: 1 - LOW FLOOR

■ PARKING SPACES: N/A
■ LAYOUT TYPE: OTHER
■ FACING: N/A
■ VIEWING: OTHER

SELLING PRICE: CALL FOR PRICE!

**■ COMPLETION YEAR:** 2028

■ CONDITION: ORIGINAL CONDITION

## SMARTFOOD@MANDAI