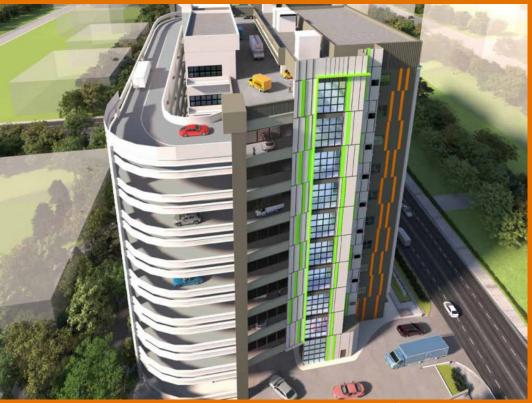

## COMMERCIAL - FACTORY (B2)

10, MANDAI ESTATE, ADMIRALTY, WOODLANDS,

**SINGAPORE 729907** 

■ LISTING ID: SGLD70216365 ■ TENURE: FREEHOLD ■ TITLE: N/A

■ **SIZE BUILT-UP**: 6,254SQFT (581SQM)
■ **SIZE LAND**: 1.496AC (0.605HA)

■ NO. OF FLOORS: 10

■ FLOOR/LEVEL: 1 - LOW FLOOR

■ PARKING SPACES: N/A
■ LAYOUT TYPE: OTHER
■ FACING: N/A
■ VIEWING: OTHER

SELLING PRICE: CALL FOR PRICE!

**■ COMPLETION YEAR:** 2028

■ CONDITION: ORIGINAL CONDITION

## SMARTFOOD@MANDAI